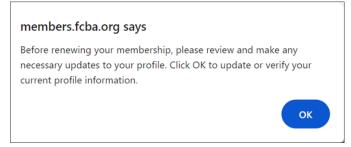

• After you click renew, the following **text box** will appear. **Click OK**.

- Please review all information in your profile. IMPORTANT NOTE: If your membership type has changed, please email <u>elina@fcba.org</u> **BEFORE** paying your dues.
- Fields with \* asterisk are required. You must **Save Changes** in order to proceed.
- Once you save changes, you will be taken to the **Membership Dues** page.
- Follow the prompts and **submit your payment**. You will receive an email confirmation receipt.